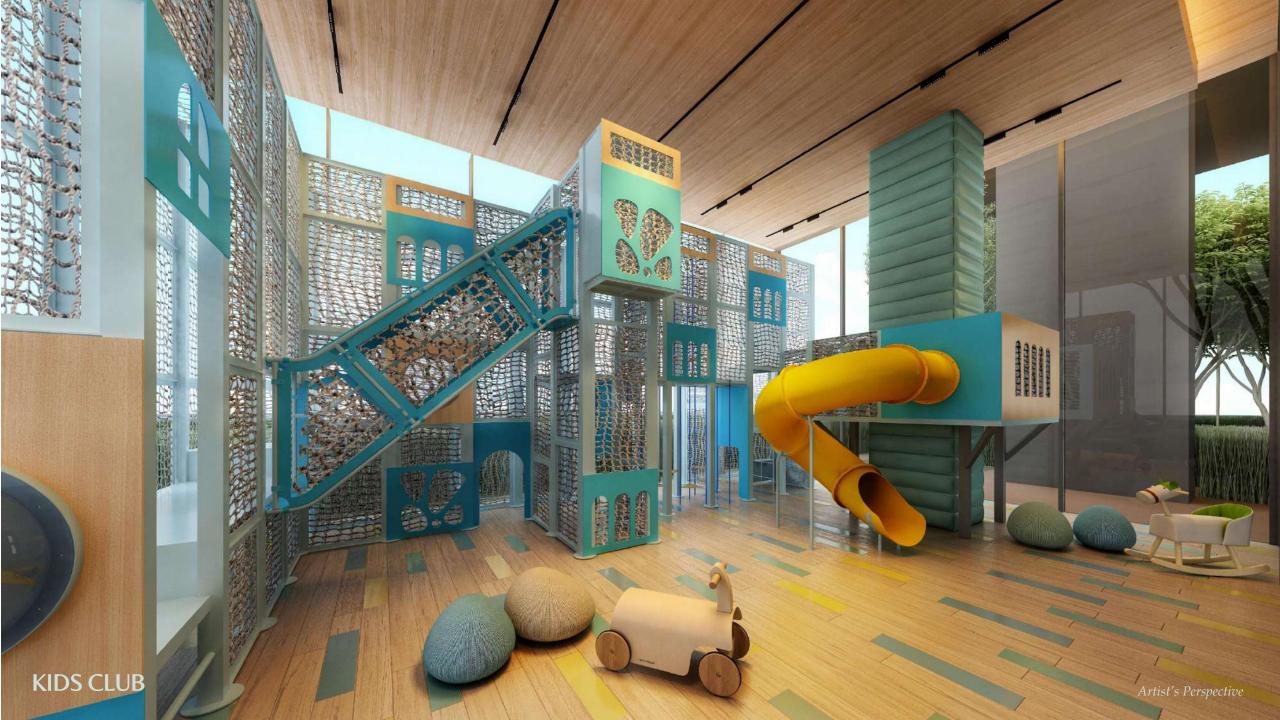

\*Indoor Sento with Wet & Dry Sauna

\*Outdoor Sento

6<sup>TH</sup> FLOOR PODIUM

Treetop Playground

**Camping Grounds** 

Kids Club

Garden Lounge with Floating Daybeds

Banquet Hall