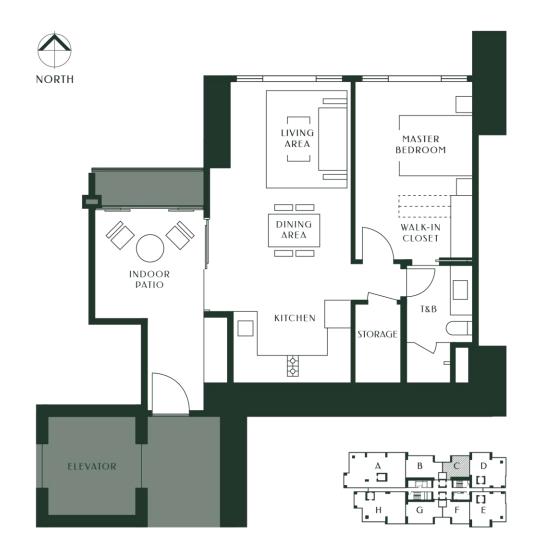

#### ONE - BEDROOM SUITE

TOTAL AREA ±77 sqm
UNIT AREA ±61 sqm
INDOOR PATIO ±16 sqm

#### SUITE FEATURES

Living dining kitchen $\pm$  34 sqmMaster bedroom $\pm$  17 sqmCommon T&B $\pm$  6.5 sqmStore room $\pm$  3.5 sqm

SPACIOUS INDOOR
PATIOS IN 1BR
AND 1.5BR