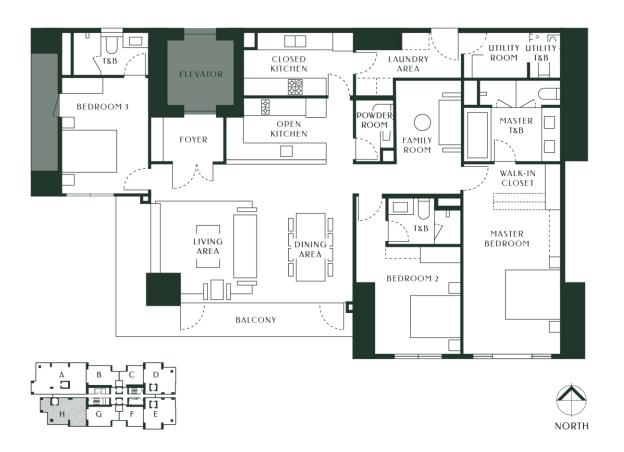

#### THREE - BEDROOM SUITE

TOTAL AREA±200 sqmUNIT AREA±184.5 sqmBALCONY±15.5 sqm

#### SUITE FEATURES

| Living dining kitchen       | ± 56.5 sqm |
|-----------------------------|------------|
| Master bedroom              | ± 27 sqm   |
| Master bedroom t&b          | ± 11.5 sqm |
| 2 <sup>nd</sup> bedroom     | ± 19.5 sqm |
| 2 <sup>nd</sup> bedroom T&B | ± 5 sqm    |
| 3 <sup>rd</sup> bedroom     | ± 15 sqm   |
| 3 <sup>rd</sup> bedroom T&B | ± 6.5 sqm  |
| Utility room                | ± 4.5 sqm  |
| Utility room T&B            | ± 2.5 sqm  |
| Closed kitchen              | ± 10.5 sqm |
| Family room                 | ±8 sqm     |
| Powder room                 | ±4 sqm     |
| Laundry area                | ±9 sqm     |
| Foyer                       | ± 5 sqm    |
|                             |            |