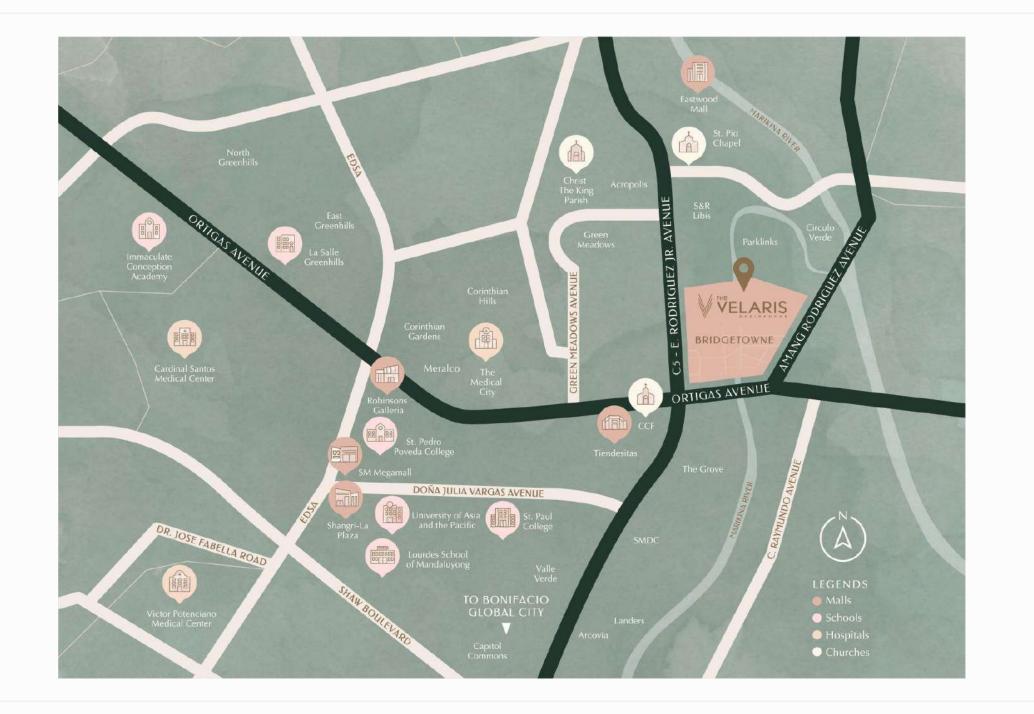

## AMPLIFYING A DYNAMIC URBAN HEARTBEAT

Intentions drive you to the midst of a thriving environment where you're in tune with the beat of a bustling cityscape.

Commanding the best location at Bridgetowne's center, The Velaris Residences stands right beside the area's two magnificent landmarks: the Victor, a 200-feet lighting projection art installation designed by globally recognized artist JEFRE, and Bridgetowne's scenic bridge designed by Mañosa & Co.

# CAPTURING THE PULSE OF A NEW MEGALOPOLIS

An iconic megalopolis is emerging, and The Velaris Residences is at the heart of it.

The C5 growth corridor is experiencing unparalleled levels of economic activity. Along the vibrant C5 Road are several estates by the country's major real estate developers. With Bridgetowne as the worthy centerpiece, these estates make up a megalopolis that will surely present new and interesting recreational and lifestyle options for the community.