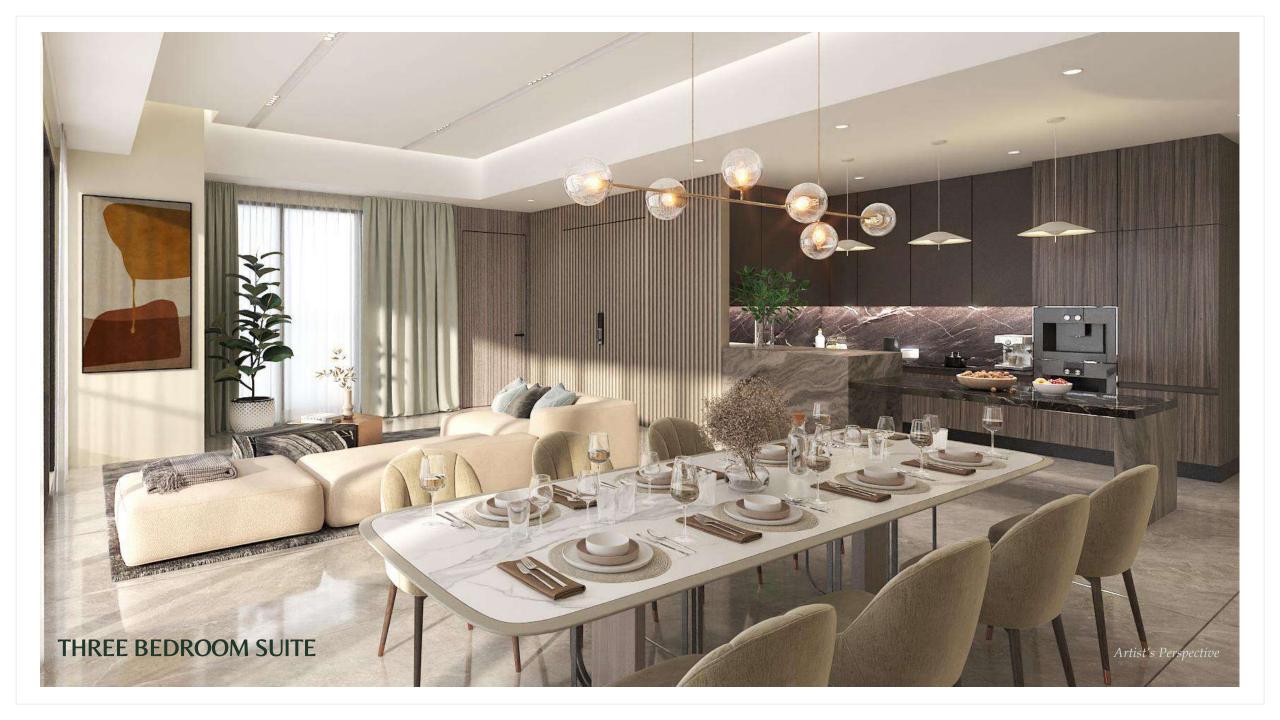

#### THREE - BEDROOM SUITE

TOTAL AREA±200 sqmUNIT AREA±184.5 sqmBALCONY±15.5 sqm

#### SUITE FEATURES

| Living dining kitchen       | ± 56.5 sqm |
|-----------------------------|------------|
| Master bedroom              | ± 27 sqm   |
| Master bedroom t&b          | ± 11.5 sqm |
| 2 <sup>nd</sup> bedroom     | ± 19.5 sqm |
| 2 <sup>nd</sup> bedroom T&B | ± 5 sqm    |
| 3 <sup>rd</sup> bedroom     | ± 15 sqm   |
| 3 <sup>rd</sup> bedroom T&B | ± 6.5 sqm  |
| Utility room                | ± 4.5 sqm  |
| Utility room T&B            | ± 2.5 sqm  |
| Closed kitchen              | ± 10.5 sqm |
| Family room                 | ±8 sqm     |
| Powder room                 | ±4 sqm     |
| Laundry area                | ±9 sqm     |
| Foyer                       | ± 5 sqm    |
|                             |            |