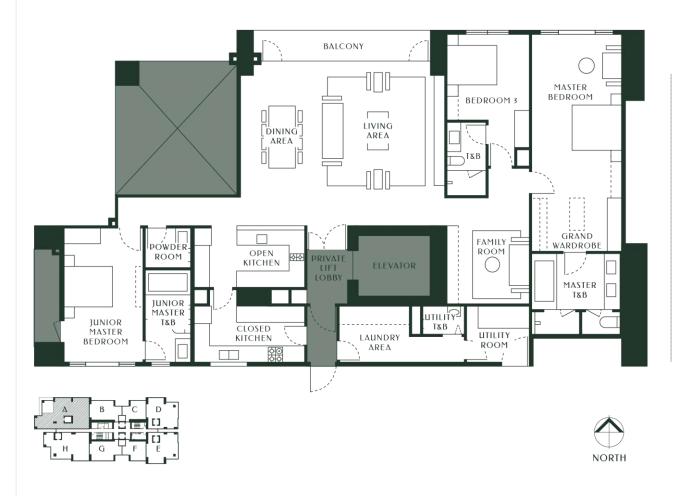

#### THREE - BEDROOM SUITE

TOTAL AREA±200 sqmUNIT AREA±184.5 sqmBALCONY±15.5 sqm

#### SUITE FEATURES

| Living dining kitchen       | ± 56.5 sqm |
|-----------------------------|------------|
| Master bedroom              | ± 27 sqm   |
| Master bedroom t&b          | ± 11.5 sqm |
| 2 <sup>nd</sup> bedroom     | ± 19.5 sqm |
| 2 <sup>nd</sup> bedroom T&B | ± 5 sqm    |
| 3 <sup>rd</sup> bedroom     | ± 15 sqm   |
| 3 <sup>rd</sup> bedroom T&B | ± 6.5 sqm  |
| Utility room                | ± 4.5 sqm  |
| Utility room T&B            | ± 2.5 sqm  |
| Closed kitchen              | ± 10.5 sqm |
| Family room                 | ±8 sqm     |
| Powder room                 | ±4 sqm     |
| Laundry area                | ±9 sqm     |
| Foyer                       | ± 5 sqm    |
|                             |            |

#### BALCONY MASTER BEDROOM BEDROOM 3 BEDROOM 4 DINING. LIVING AREA AREA GRAND FAMILY ROOM WARDROBE POWDER OPEN ROOM KITCHEN ELEVATOR LOBBY MASTER T&B JUNIOR MASTER ·uTILITY2 · T&B /\ JUNIOR T&B CLOSED MASTER ROOM LAUNDRY KITCHEN BEDROOM AREA