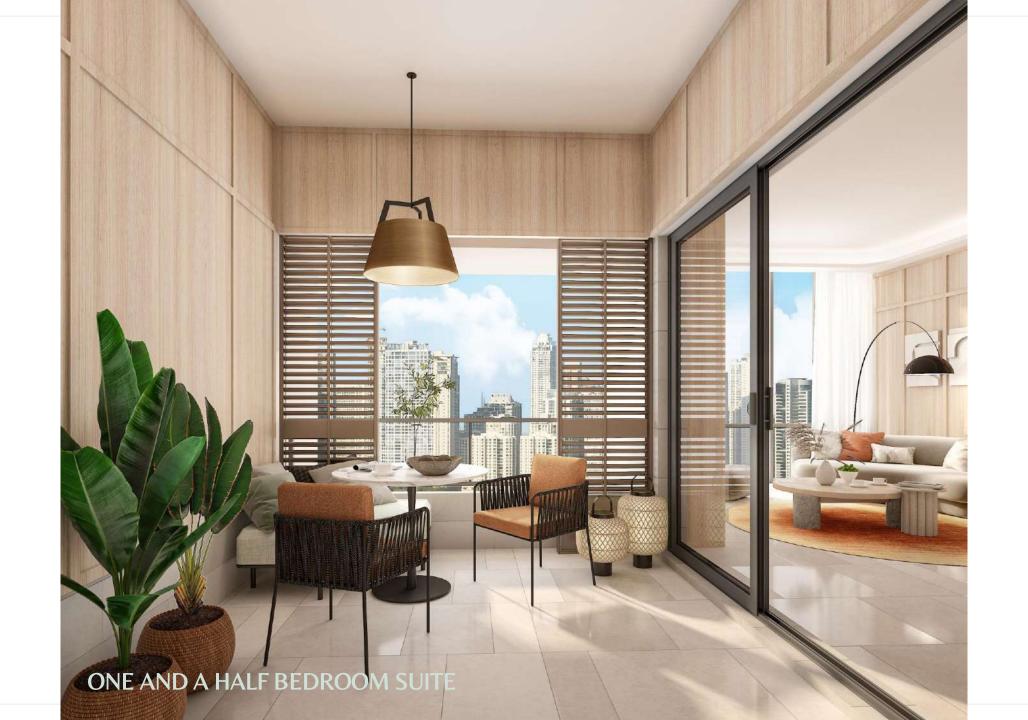

#### ONE AND A HALF - BEDROOM SUITE

TOTAL AREA ±108 sqm
UNIT AREA ±92 sqm
INDOOR PATIO ±16 sqm

#### SUITE FEATURES

Living dining kitchen ± 39.5 sqm

Master bedroom ± 26 sqm

Master T&B ± 6 sqm

Common T&B ± 5 sqm

Flexi room ± 9 sqm

Utility room T&B ± 2 sqm

Utility room T&B ± 2 sqm

SPACIOUS INDOOR
PATIOS IN 1BR
AND 1.5BR