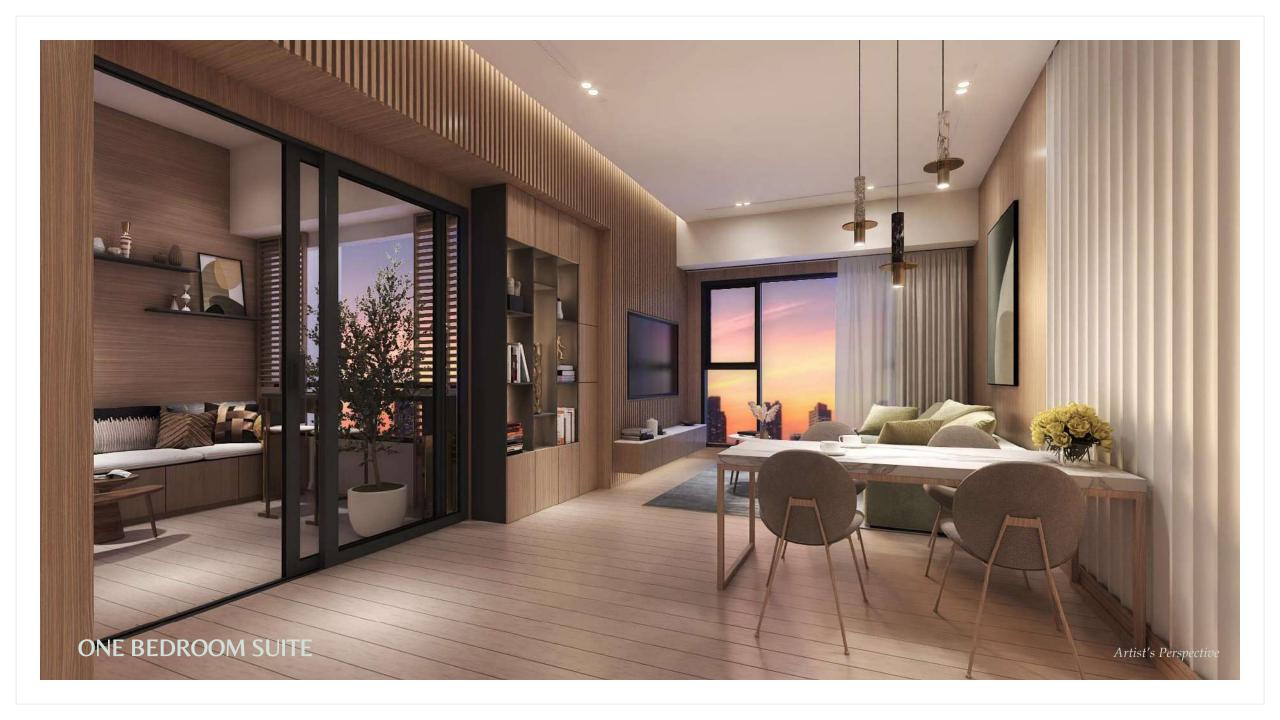

#### ONE - BEDROOM SUITE

TOTAL AREA ±77 sqm
UNIT AREA ±61 sqm
INDOOR PATIO ±16 sqm

#### SUITE FEATURES

Living dining kitchen $\pm$  34 sqmMaster bedroom $\pm$  17 sqmCommon T&B $\pm$  6.5 sqmStore room $\pm$  3.5 sqm