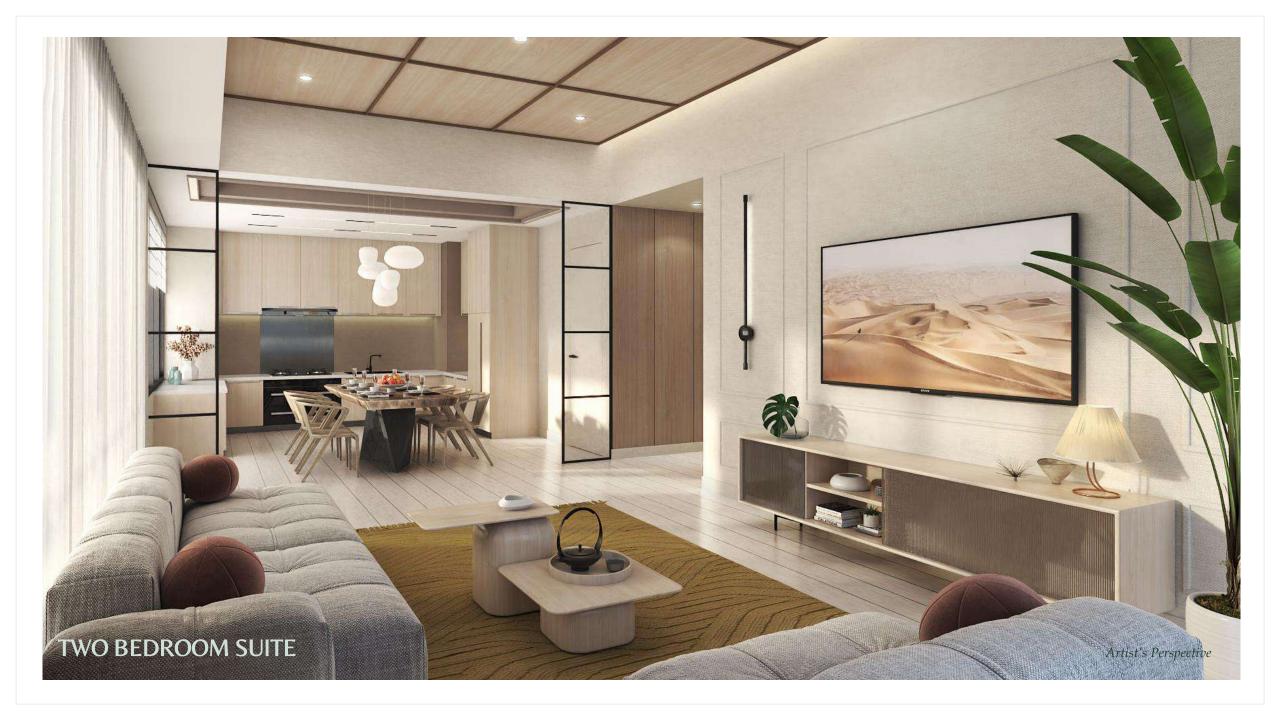

#### THREE - BEDROOM SUITE

TOTAL AREA±200 sqmUNIT AREA±184.5 sqmBALCONY±15.5 sqm

#### SUITE FEATURES

| Living dining kitchen       | ± 56.5 sqm |
|-----------------------------|------------|
| Master bedroom              | ± 27 sqm   |
| Master bedroom t&b          | ± 11.5 sqm |
| 2 <sup>nd</sup> bedroom     | ± 19.5 sqm |
| 2 <sup>nd</sup> bedroom T&B | ± 5 sqm    |
| 3 <sup>rd</sup> bedroom     | ± 15 sqm   |
| 3 <sup>rd</sup> bedroom T&B | ± 6.5 sqm  |
| Utility room                | ± 4.5 sqm  |
| Utility room T&B            | ± 2.5 sqm  |
| Closed kitchen              | ± 10.5 sqm |
| Family room                 | ±8 sqm     |
| Powder room                 | ±4 sqm     |
| Laundry area                | ±9 sqm     |
| Foyer                       | ± 5 sqm    |
|                             |            |