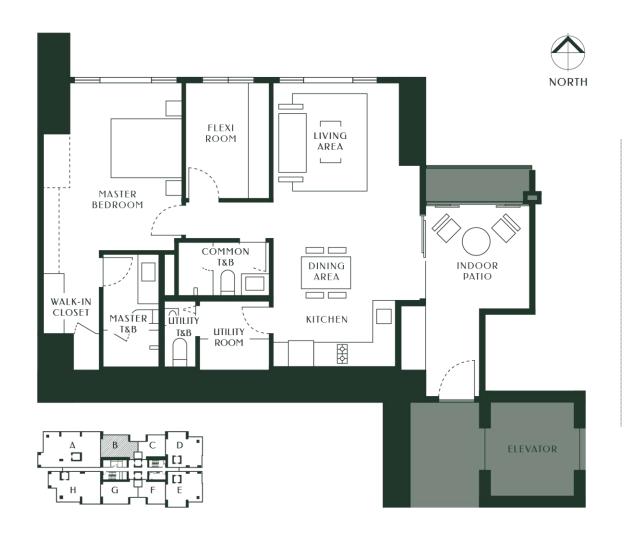

#### ONE AND A HALF - BEDROOM SUITE

TOTAL AREA ±108 sqm
UNIT AREA ±92 sqm
INDOOR PATIO ±16 sqm

#### SUITE FEATURES

Living dining kitchen ± 39.5 sqm

Master bedroom ± 26 sqm

Master T&B ± 6 sqm

Common T&B ± 5 sqm

Flexi room ± 9 sqm

Utility room T&B ± 2 sqm

Utility room T&B ± 2 sqm

SPACIOUS INDOOR
PATIOS IN 1BR
AND 1.5BR