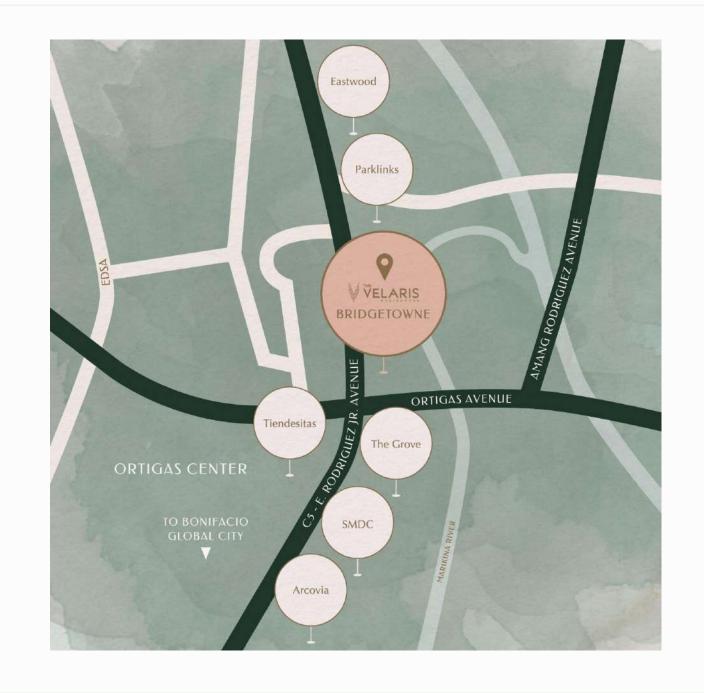

## AMPLIFYING A DYNAMIC URBAN HEARTBEAT

Intentions drive you to the midst of a thriving environment where you're in tune with the beat of a bustling cityscape.

Commanding the best location at Bridgetowne's center, The Velaris Residences stands right beside the area's two magnificent landmarks: the Victor, a 200-feet lighting projection art installation designed by globally recognized artist JEFRE, and Bridgetowne's scenic bridge designed by Mañosa & Co.

To the avid observer, this juxtaposition is fitting. The Velaris Residences is a stunning residential masterpiece that connects you to the heart of a community that perpetually thrives.

# CAPTURING THE PULSE OF A NEW MEGALOPOLIS

An iconic megalopolis is emerging, and The Velaris Residences is at the heart of it.

The C5 growth corridor is experiencing unparalleled levels of economic activity. Along the vibrant C5 Road are several estates by the country's major real estate developers. With Bridgetowne as the worthy centerpiece, these estates make up a megalopolis that will surely present new and interesting recreational and lifestyle options for the community.