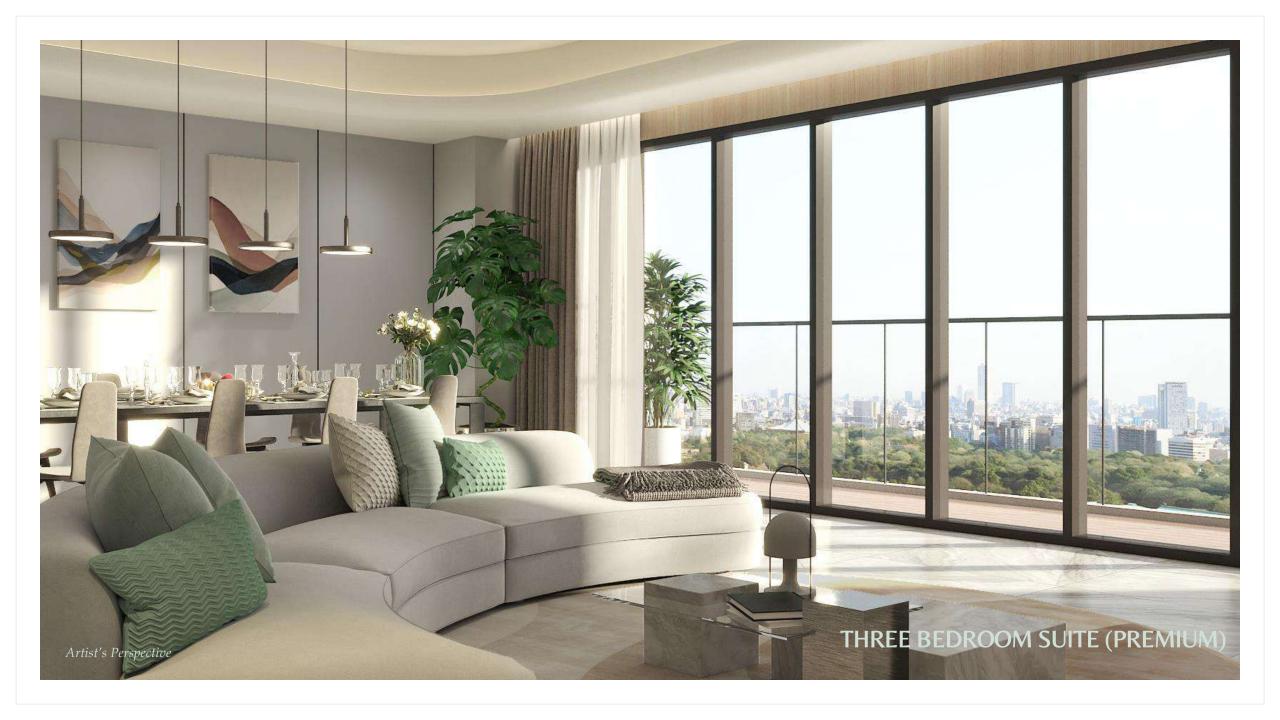

#### THREE - BEDROOM (PREMIUM) SUITE

TOTAL AREA ±233.5 sqm
UNIT AREA ±222 sqm
BALCONY ±11.5 sqm

#### SUITE FEATURES

Living dining kitchen ± 83 sqm Master bedroom ± 33 sqm Master bedroom T&B ± 13 sqm Junior master BR ± 19 sqm Junior master BR T&B ± 7.5 sqm 3rd bedroom ± 16 sqm 3<sup>rd</sup> bedroom T&B ±5 sqm Utility room ± 6.5 sqm Utility room T&B ± 2.5 sqm Closed kitchen ± 11.5 sqm Family room ± 11 sqm Powder room ±3 sqm Laundry area ± 11 sqm