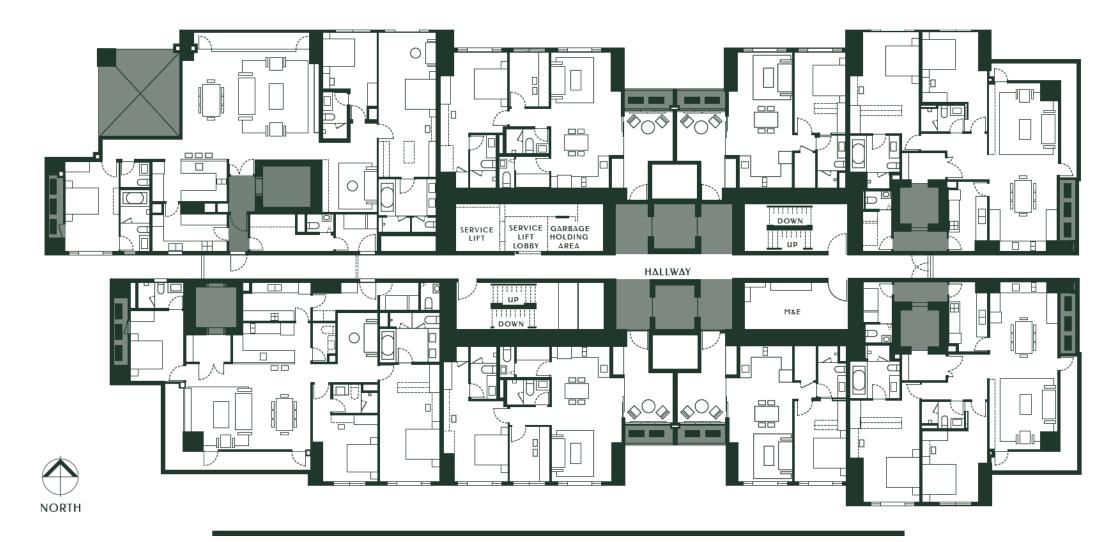

#### TYPICAL FLOOR PLAN

8F, 10F, 12F, 15F, 17F, 19F, 21F, 23F, 26F, 28F, 30F, 32F, 34F, 36F & 38F