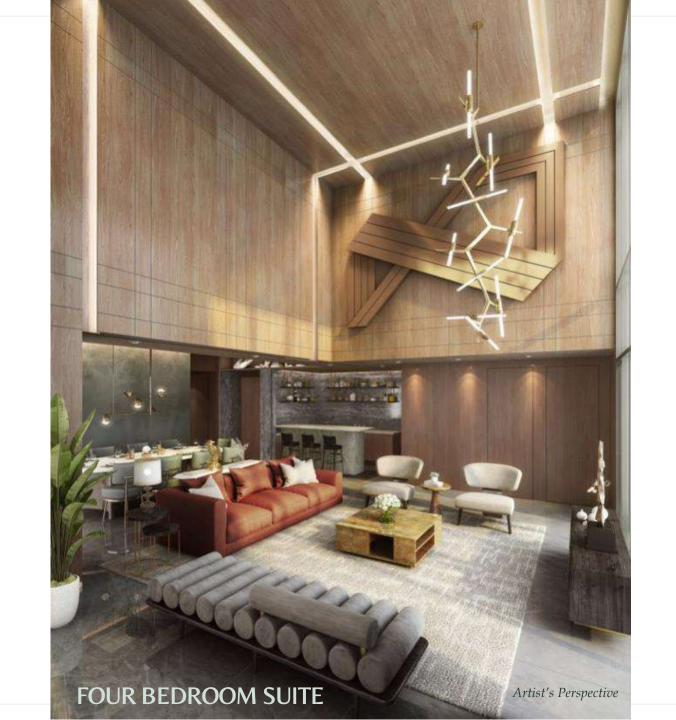

#### FOUR - BEDROOM SUITE

TOTAL AREA ±274.5 sqm
UNIT AREA ±254 sqm
BALCONIES ±20.5 sqm

PRIVATE LIFT LOBBY ±7 sqm

#### SUITE FEATURES

| Living dining kitchen       | ± 89.5     |
|-----------------------------|------------|
| Master bedroom              | ± 33.0     |
| Master bedroom T&B          | ± 13.00    |
| Junior master BR            | ± 19.00    |
| Junior master BR T&B        | ± 7.50     |
| 3 <sup>rd</sup> Bedroom     | ± 17.00    |
| 3 <sup>rd</sup> Bedroom T&B | $\pm 4.50$ |
| 4 <sup>th</sup> Bedroom:    | ± 20.00    |
| 4 <sup>th</sup> Bedroom T&B | ± 5.00     |
| Utility room                | ± 6.50     |
| Utility room t&b            | ± 2.50     |
| Closed kitchen              | ± 11.50    |
| Family room                 | ± 11.00    |
| Powder room                 | ± 3.00     |
| Laundry area                | ± 11.00    |
| -                           |            |

#### DISCLAIMER

**NORTH** 

IMPRESSIVE

DOUBLE VOLUME

LIVING SPACE IN

4BR, PENTHOUSE,

& TOWNHOUSE