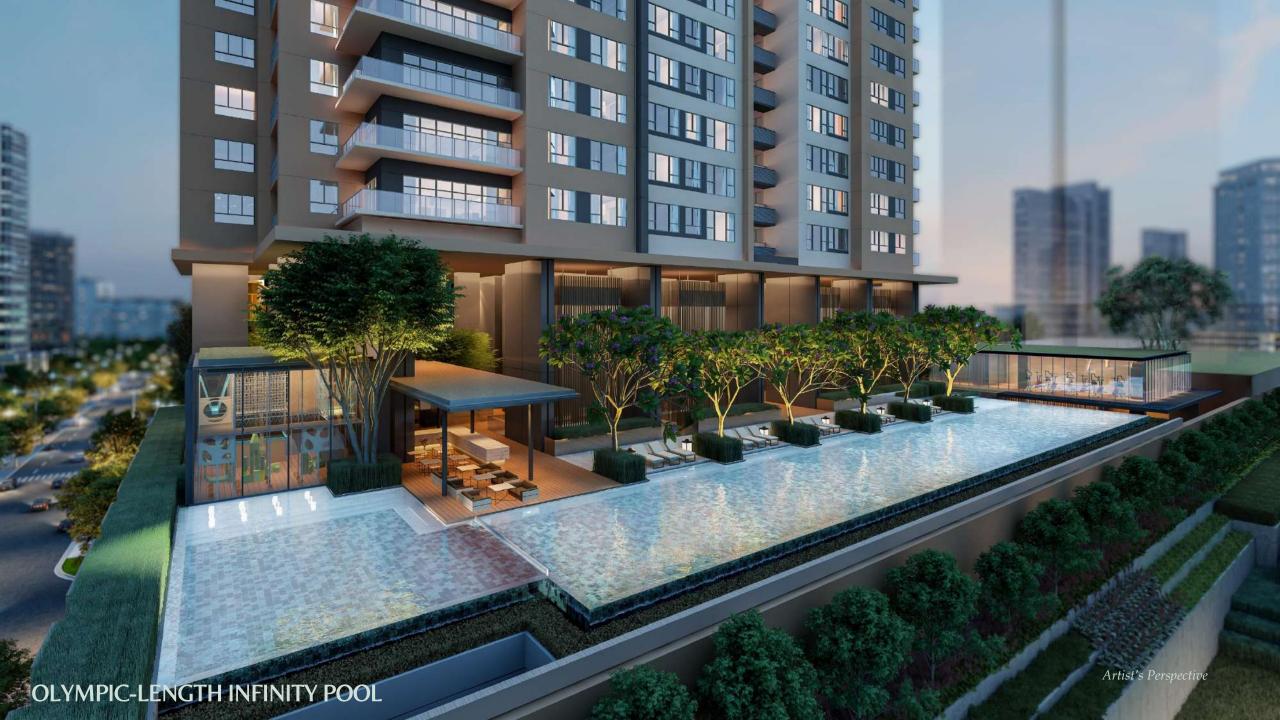

Pool Bar & Family Deck

Olympic-length Infinity Pool

Party Pool with underwater seating

Kids Pool

\*Lifestyle Gym with Dance & Cycling Studios

40<sup>TH</sup> FLOOR - VELARIS SKYCLUB

Private Theater

Game Room