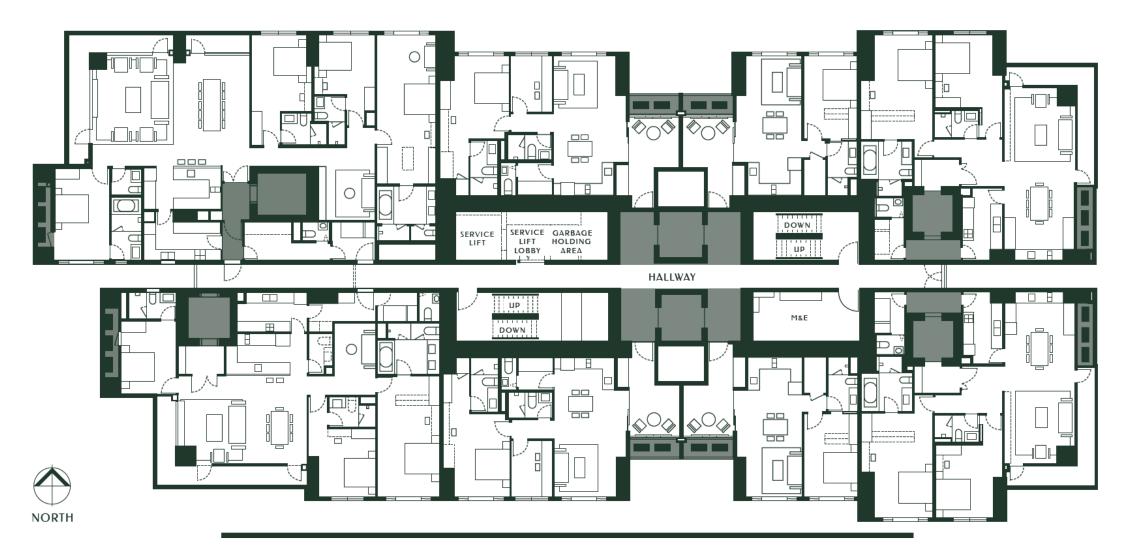

#### TYPICAL FLOOR PLAN

7F, 9F, 11F, 14F, 16F, 18F, 20F, 22F, 25F, 27F, 29F, 31F, 33F, 35F & 37F