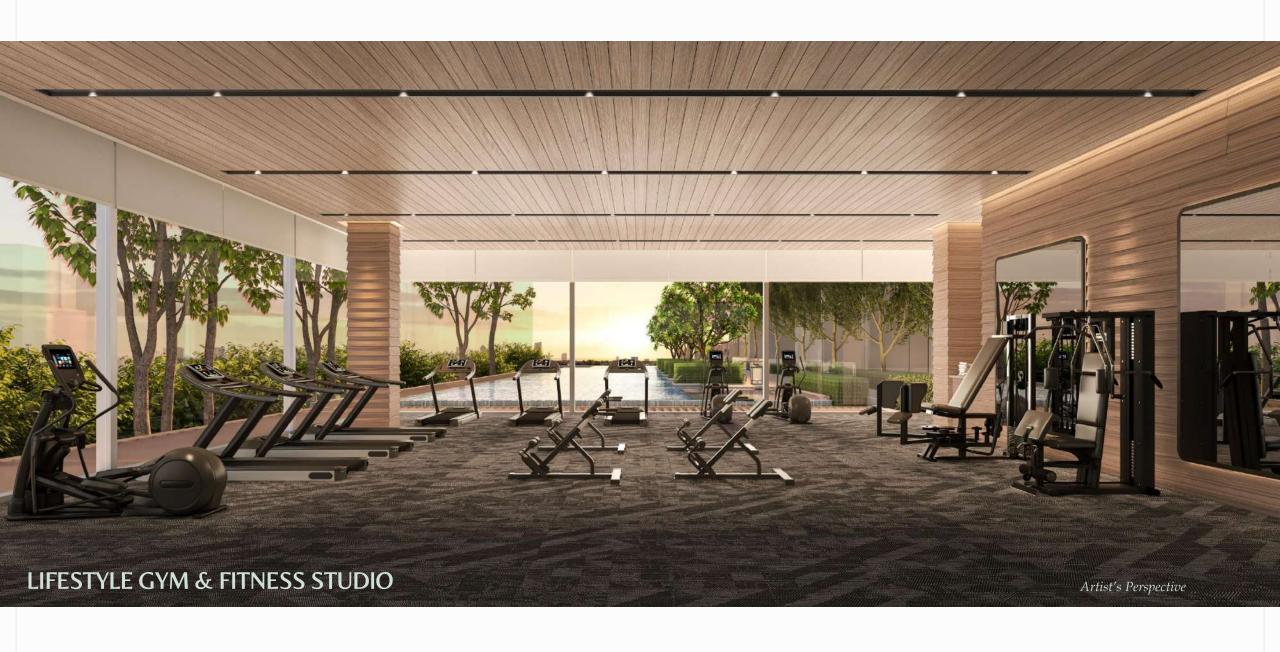

Pool Bar & Family Deck

Olympic-length Infinity Pool

Party Pool with underwater seating

Kids Pool

\*Lifestyle Gym with Dance & Cycling Studios

40<sup>TH</sup> FLOOR - VELARIS SKYCLUB

Private Theater

Game Room