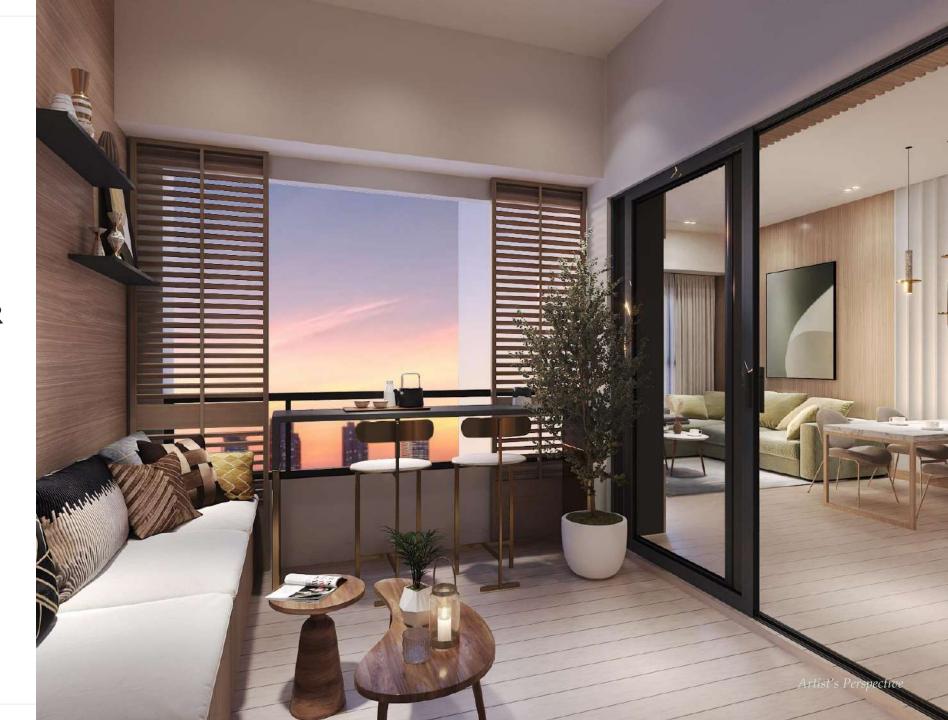

#### ONE AND A HALF - BEDROOM SUITE

TOTAL AREA ±108 sqm
UNIT AREA ±92 sqm
INDOOR PATIO ±16 sqm

#### SUITE FEATURES

Living dining kitchen ± 39.5 sqm

Master bedroom ± 26 sqm

Master T&B ± 6 sqm

Common T&B ± 5 sqm

Flexi room ± 9 sqm

Utility room T&B ± 2 sqm

Utility room T&B ± 2 sqm

SPACIOUS INDOOR
PATIOS IN 1BR
AND 1.5BR