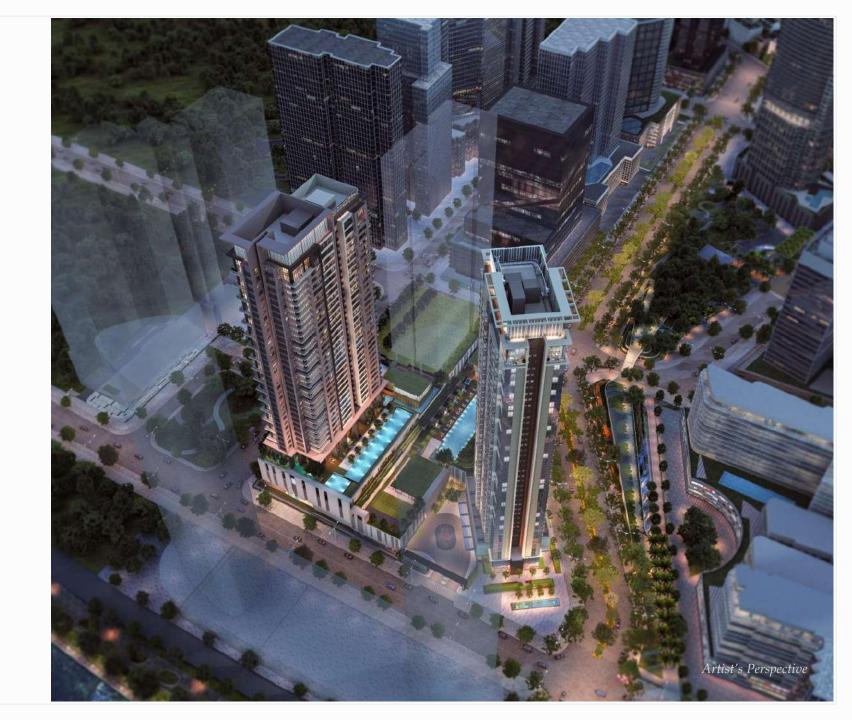

### DESIGNED TO INSPIRE

We're setting a new benchmark in luxury real estate.

The Velaris Residences is an award-winning, 3-tower residential enclave located in Bridgetowne—an emerging destination estate within the rising C5 megalopolis.

Drawing upon the success of the South Tower, RHK Land now proudly introduces the North Tower: a beautiful expression of design and luxurious, contemporary living.

This 40-storey tower features a limited collection of masterfully-designed residences that champion a first world lifestyle and our signature intentional design philosophy.

## AMPLIFYING A DYNAMIC URBAN HEARTBEAT

Intentions drive you to the midst of a thriving environment where you're in tune with the beat of a bustling cityscape.

Commanding the best location at Bridgetowne's center, The Velaris Residences stands right beside the area's two magnificent landmarks: the Victor, a 200-feet lighting projection art installation designed by globally recognized artist JEFRE, and Bridgetowne's scenic bridge designed by Mañosa & Co.

# CAPTURING THE PULSE OF A NEW MEGALOPOLIS

An iconic megalopolis is emerging, and The Velaris Residences is at the heart of it.

The C5 growth corridor is experiencing unparalleled levels of economic activity. Along the vibrant C5 Road are several estates by the country's major real estate developers. With Bridgetowne as the worthy centerpiece, these estates make up a megalopolis that will surely present new and interesting recreational and lifestyle options for the community.