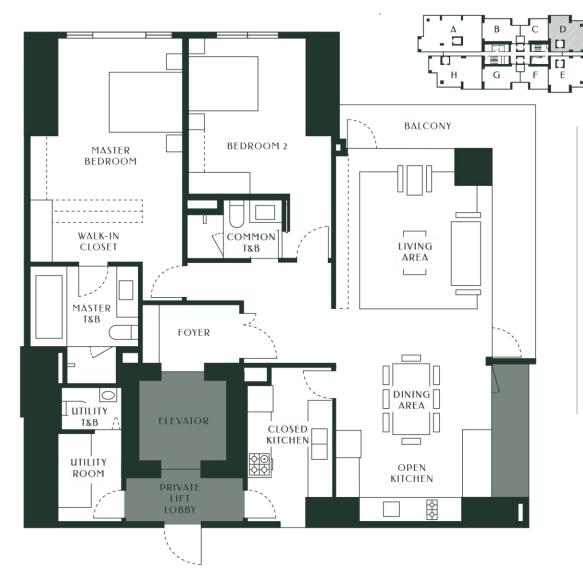

#### TWO - BEDROOM SUITE

TOTAL AREA ±154 sqm
UNIT AREA ±140.5 sqm
BALCONY ±13.5 sqm

PRIVATE LIFT LOBBY ±5 sqm

#### SUITE FEATURES

| Living dining kitchen   | ±51.5sqm |
|-------------------------|----------|
| Master bedroom          | ±30 sqm  |
| Master bedroom T&B      | ±9.5 sqm |
| 2 <sup>nd</sup> bedroom | ±21 sqm  |
| Common T&B              | ±5 sqm   |
| Utility room            | ±5 sqm   |
| Utility room T&B        | ±2.5 sqm |
| Closed kitchen          | ±11 sqm  |
| Foyer                   | ±5 sqm   |
|                         |          |