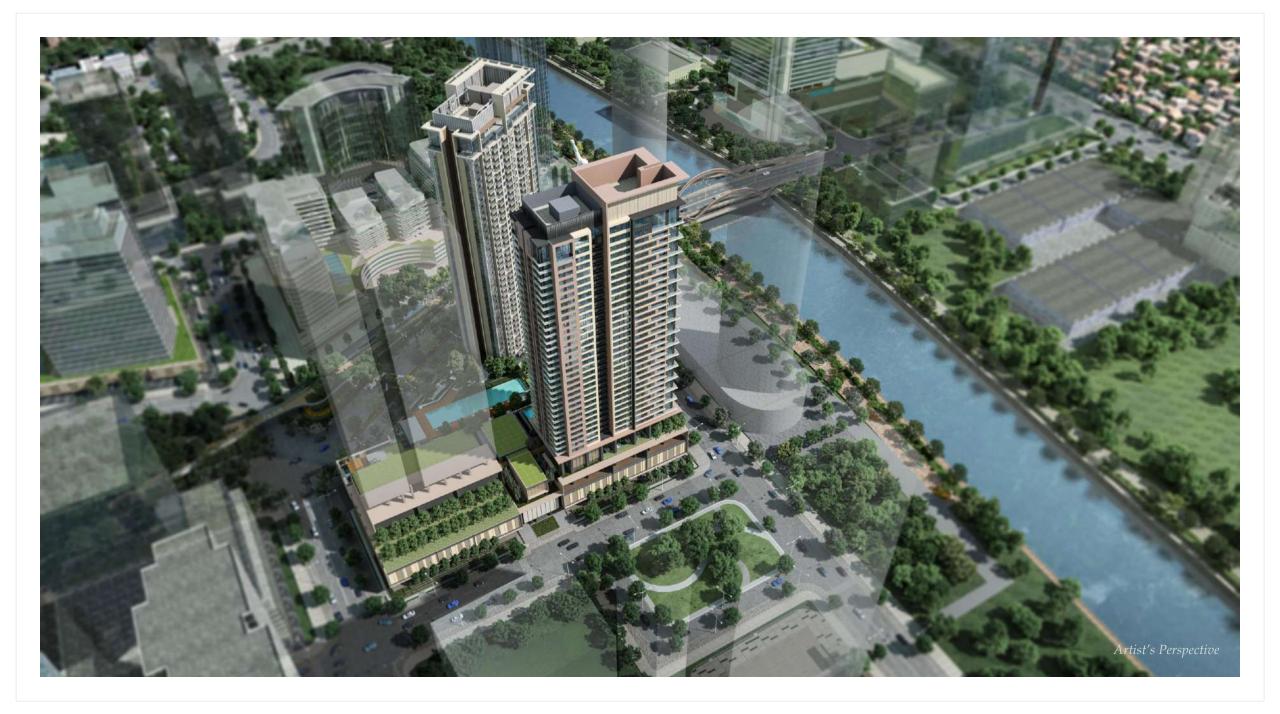

## AMPLIFYING A DYNAMIC URBAN HEARTBEAT

Intentions drive you to the midst of a thriving environment where you're in tune with the beat of a bustling cityscape.

Commanding the best location at Bridgetowne's center, The Velaris Residences stands right beside the area's two magnificent landmarks: the Victor, a 200-feet lighting projection art installation designed by globally recognized artist JEFRE, and Bridgetowne's scenic bridge designed by Mañosa & Co.

To the avid observer, this juxtaposition is fitting. The Velaris Residences is a stunning residential masterpiece that connects you to the heart of a community that perpetually thrives.

# CAPTURING THE PULSE OF A NEW MEGALOPOLIS

An iconic megalopolis is emerging, and The Velaris Residences is at the heart of it.

The C5 growth corridor is experiencing unparalleled levels of economic activity. Along the vibrant C5 Road are several estates by the country's major real estate developers. With Bridgetowne as the worthy centerpiece, these estates make up a megalopolis that will surely present new and interesting recreational and lifestyle options for the community.